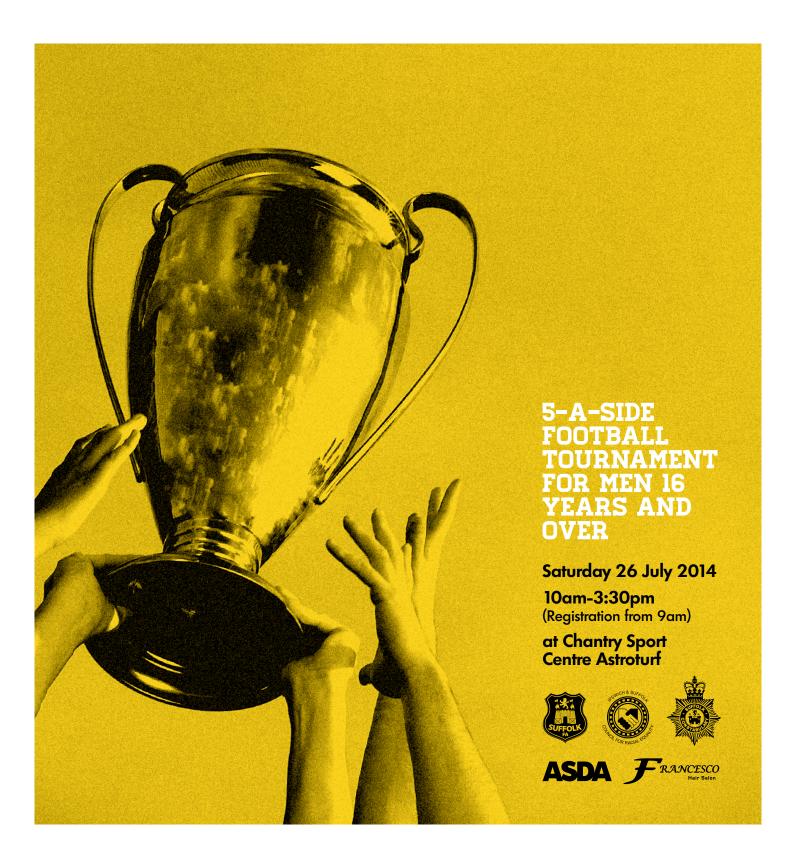

## COMMUNITY CUP

The One Community Cup bringing communities together as one



## TEAM REGISTRATION

Eight players per team. (Four team members must be of nominated nationality). There is a £20 registration fee for each team (payable by cash only). All teams fees will be given to nominated charities.

To book a team to take part in the tournament please confirm the following details:

| TEAM NAME:               |                         |               |          |
|--------------------------|-------------------------|---------------|----------|
|                          |                         |               |          |
| REGISTERED PLAYERS       | NATIONALITY / COMMUNITY | DATE OF BIRTH | POSTCODE |
| 1                        |                         |               |          |
| 2                        |                         |               |